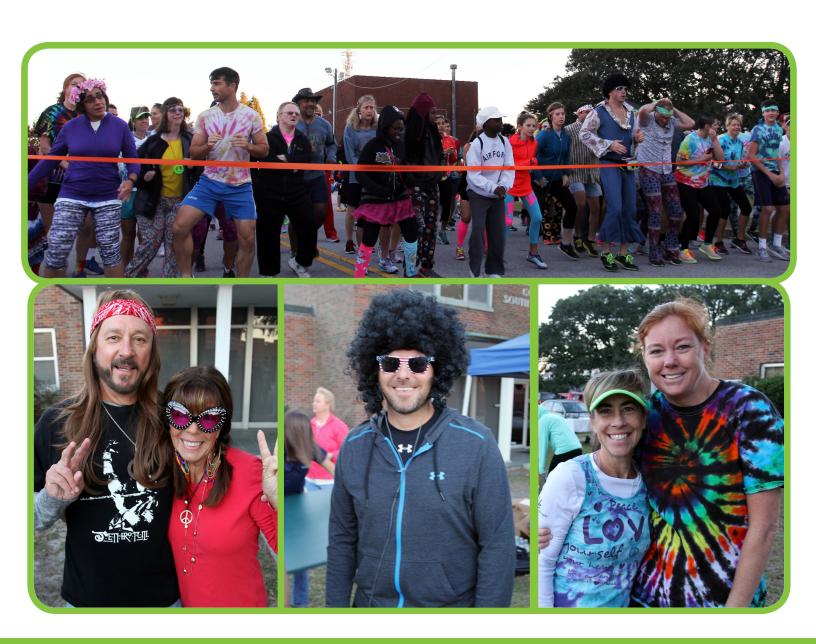

#### **HIPPIE DASH 2019**

The Hippie Dash is a 5k fun run/walk that raises awareness and funding for people with disabilities. Far out dudes, hip chicks, flower children and funky fidos are invited to don their best 70s attire as they move and groove their way through a psychedelic 3.1 mile course around James Island County Park. Runners, walkers, children and pups of all ages are encouraged to participate. The Hippie Dash is all about fun, friendship and supporting a good cause.

**PRIZES & FUN**: Runners and walkers are also encouraged to visit their local Goodwill store to put together a 70s-inspired outfit. Prizes will be awarded for Best Dressed Dude, Dudette, Flower Child and Pooch.

Following the 5k, participants are invited to enjoy food trucks, live music and games, in the company of fellow free-spirited friends.